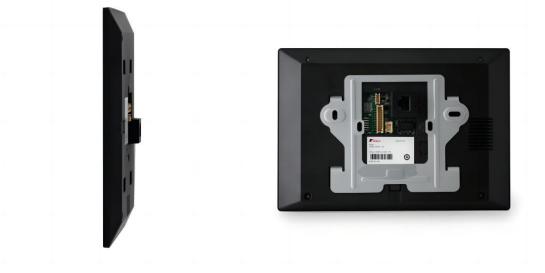

|
|                         | Without package: 350 g                          |  |
| Working temperature     | -10 °C to 55 °C (14 °F to 131 °F)               |  |
| Working humidity        | 10% to 90%                                      |  |
| Dimensions              | 200 mm × 140 mm × 15.1 mm (7.9" × 5 .5" × 0.6") |  |
| Application environment | Indoor                                          |  |
| Power consumption       | ≤ 6 W                                           |  |
| Language                | English                                         |  |

### Dimension



## **Three System Solutions**





## Point to Point



Access Control System with SIP Server



Access control system



## Access Control System with SIP Server



WWW.KOONTECH.COM



# Product picture













# Application



### HONGKONG KOON TECHNOLOGY LTD The Global Leader In Industrial Communication







APP Remote control Optional