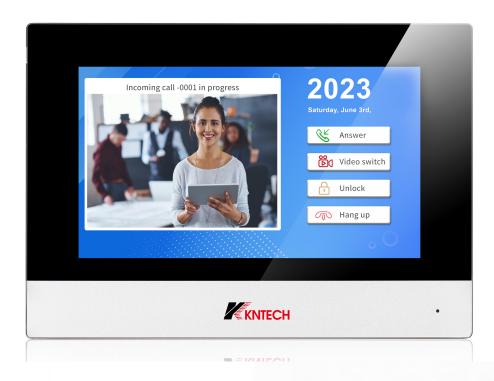

|  |
|                         | Without package: 350 g                          |  |
| Working temperature     | -10 °C to 55 °C (14 °F to 131 °F)               |  |
| Working humidity        | 10% to 90%                                      |  |
| Dimensions              | 200 mm × 140 mm × 15.1 mm (7.9" × 5 .5" × 0.6") |  |
| Application environment | Indoor                                          |  |
| Power consumption       | ≤ 6 W                                           |  |
| Language                | English                                         |  |

### Dimension



## **Three System Solutions**





## Point to Point



Access Control System with SIP Server



Access control system



## Access Control System with SIP Server



WWW.KOONTECH.COM



# Product picture













# Application



### HONGKONG KOON TECHNOLOGY LTD The Global Leader In Industrial Communication







APP Remote control Optional