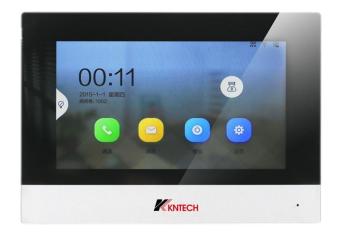

# Product picture

## Model: KNPL-100

- Point to Point without server Optional
- Working with SIP server system management option
- New UI with user friendly design
- 7-inch colorful touch screen with resolution 1024 × 600
- AC12V power feeding
- Stores messages and capture pictures in the TF card
- Remote unlocking via the client software or the mobile client
- Views live videos of door stations and linked cameras