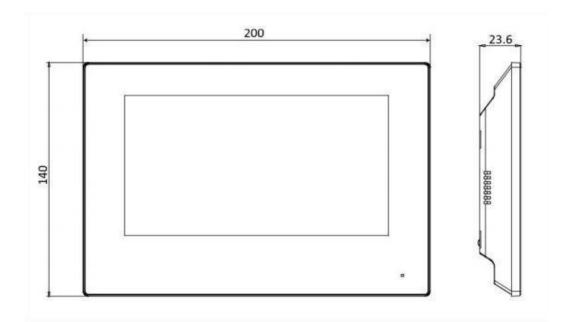

### Dimension

### HONGKONG KOON TECHNOLOGY LTD The Global Leader In Industrial Communication

| Power interface         | 1                                               |  |
|-------------------------|-------------------------------------------------|--|
| General                 |                                                 |  |
| Button                  | 0                                               |  |
| Installation            | Surface mounting                                |  |
| Indicator               | 0                                               |  |
| Weight                  | With package: 675 g                             |  |
|                         | Without package: 350 g                          |  |
| Working temperature     | -10 °C to 55 °C (14 °F to 131 °F)               |  |
| Working humidity        | 10% to 90%                                      |  |
| Dimensions              | 200 mm × 140 mm × 15.1 mm (7.9" × 5 .5" × 0.6") |  |
| Application environment | Indoor                                          |  |
| Power consumption       | ≤ 6 W                                           |  |
| Language                | English                                         |  |