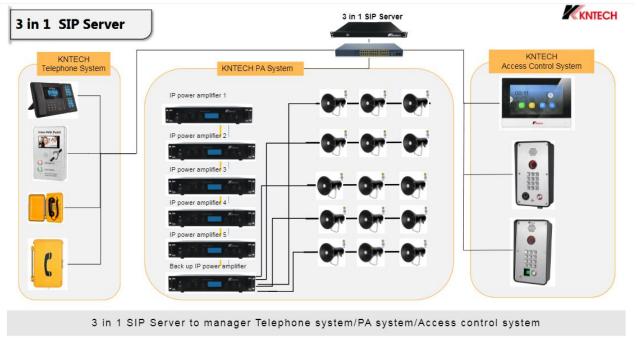

th package: 675 g                             |  |
|                         | Without package: 350 g                          |  |
| Working temperature     | -10 °C to 55 °C (14 °F to 131 °F)               |  |
| Working humidity        | 10% to 90%                                      |  |
| Dimensions              | 200 mm × 140 mm × 15.1 mm (7.9" × 5 .5" × 0.6") |  |
| Application environment | Indoor                                          |  |
| Power consumption       | ≤ 6 W                                           |  |
| Language                | English                                         |  |

### Dimension



## **Three System Solutions**





## Point to Point



Access Control System with SIP Server



Access control system



## Access Control System with SIP Server



WWW.KOONTECH.COM



# Product picture













# Application



### HONGKONG KOON TECHNOLOGY LTD The Global Leader In Industrial Communication







APP Remote control Optional