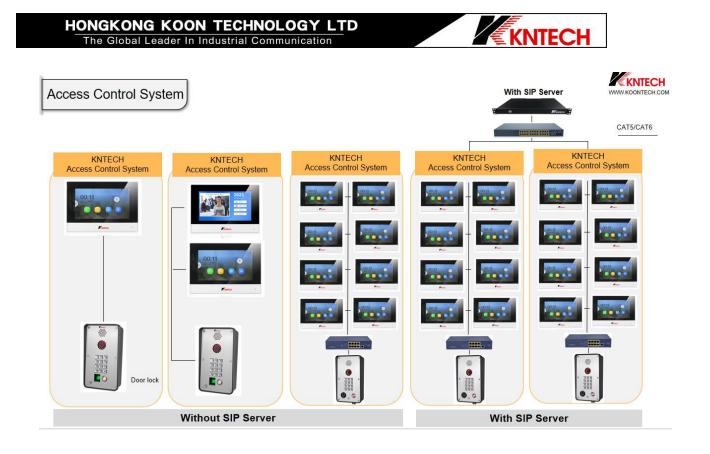

## **Three System Solutions**

## Point to Point

Access Control System with SIP Server

Access control system

## Access Control System with SIP Server

WWW.KOONTECH.COM