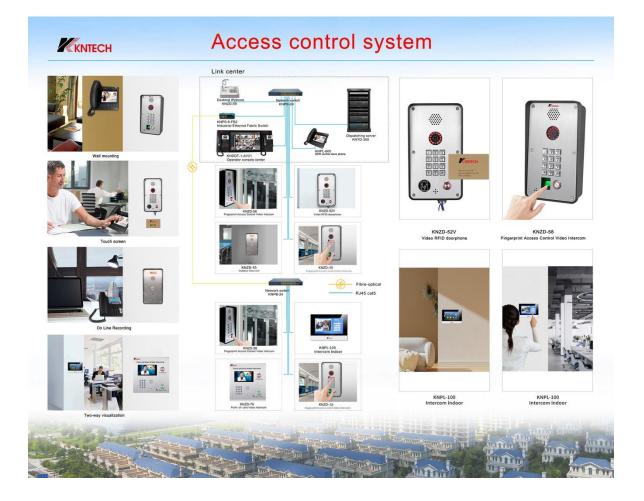

## **Three System Solutions**

## Point to Point

Access Control System with SIP Server

Access control system

## Access Control System with SIP Server

WWW.KOONTECH.COM