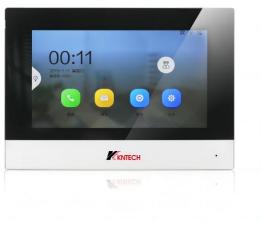

|  |
|                         | Without package: 350 g                          |  |
| Working temperature     | -10 °C to 55 °C (14 °F to 131 °F)               |  |
| Working humidity        | 10% to 90%                                      |  |
| Dimensions              | 200 mm × 140 mm × 15.1 mm (7.9" × 5 .5" × 0.6") |  |
| Application environment | Indoor                                          |  |
| Power consumption       | ≤ 6 W                                           |  |
| Language                | English                                         |  |

### Dimension



## **Three System Solutions**





## Point to Point



Access Control System with SIP Server



Access control system



## Access Control System with SIP Server



WWW.KOONTECH.COM



# Product picture













# Application



### HONGKONG KOON TECHNOLOGY LTD The Global Leader In Industrial Communication







APP Remote control Optional