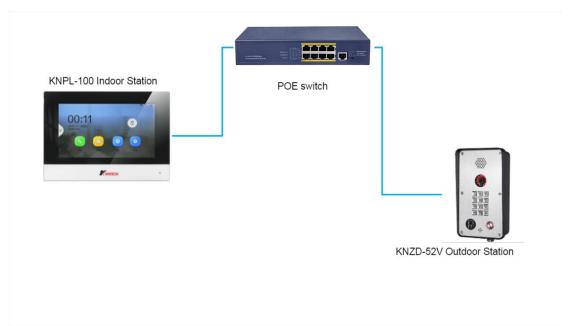

## Point to Point

Access Control System with SIP Server

Access control system

# Application