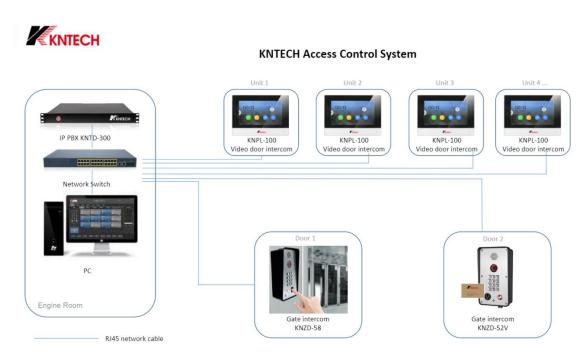

|  |
| Weight                  | With package: 675 g                             |  |
|                         | Without package: 350 g                          |  |
| Working temperature     | -10 °C to 55 °C (14 °F to 131 °F)               |  |
| Working humidity        | 10% to 90%                                      |  |
| Dimensions              | 200 mm × 140 mm × 15.1 mm (7.9" × 5 .5" × 0.6") |  |
| Application environment | Indoor                                          |  |
| Power consumption       | ≤ 6 W                                           |  |
| Language                | English                                         |  |

### Dimension



## **Three System Solutions**





## Point to Point



Access Control System with SIP Server



Access control system



## Access Control System with SIP Server



WWW.KOONTECH.COM



# Product picture













# Application



### HONGKONG KOON TECHNOLOGY LTD The Global Leader In Industrial Communication







APP Remote control Optional