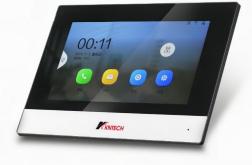

# Product picture

## Model: KNPL-100

- Point to Point without server Optional
- Working with SIP server system management option
- New UI with user friendly design
- 7-inch colorful touch screen with resolution 1024 × 600
- AC12V power feeding
- Stores messages and capture pictures in the TF card
- Remote unlocking via the client software or the mobile client
- Views live videos of door stations and linked cameras